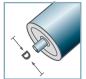

SLR-

**D** [mm]

**d** [mm] 6; 8

**C** [daN]

**T** [°C]

\_

Carton [pcs.]

250

| SLR                          |                            |  |
|------------------------------|----------------------------|--|
| Туре                         | Load Rating <b>C [daN]</b> |  |
| SLR-480                      | 20                         |  |
| Other dimensions on request! |                            |  |