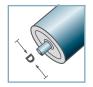

SLR-

**D** [mm]

**d** [mm] 6; 8

**C** [daN]

**T** [°C]

\_

Carton [pcs.]

250