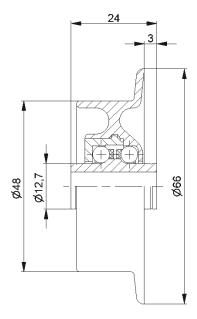

## Other dimensions on request!

**6** Housing: Plastic

**C** Inner Race: Plastic

**C** Bearing Cap: Plastic

**&** Ball Cage: Plastic

C Ball

C 02: Steel

**c** 03: 1.4034

**C** Seal Bonnet: Plastic