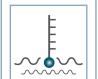

## **KLR-02** KLR-03

**d** [mm]

**C** [daN]

6; 8

**T** [°C] 0° - 80°

250

| KLR-02/03 |               |                  |                            |
|-----------|---------------|------------------|----------------------------|
| Туре      | Normal<br>.02 | Stainless<br>.03 | Load Rating <b>C [daN]</b> |
| KLR-480   | х             | Х                | 10                         |

SR-02 SR-03

**D** [mm]

**d** [mm] 6; 8

**C** [daN]

**T** [°C] 0° - 80°

-

Carton [pcs.]

250