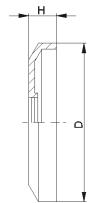

SLR-

**D** [mm]

**d** [mm] 6; 8

**C** [daN]

**T** [°C]

\_

Carton [pcs.]

250

## **KLR-02** KLR-03

**d** [mm]

**C** [daN]

6; 8

**T** [°C] 0° - 80°

250

| KLR-02/03 |               |                  |                            |
|-----------|---------------|------------------|----------------------------|
| Туре      | Normal<br>.02 | Stainless<br>.03 | Load Rating <b>C [daN]</b> |
| KLR-480   | х             | Х                | 10                         |

SR-02 SR-03

**D** [mm]

**d** [mm] 6; 8

**C** [daN]

**T** [°C] 0° - 80°

-

Carton [pcs.]

250

## DK-KLR-02

**D** [mm]

d [mm]

C [daN]

**T** [°C] 0° - 80°

| DK-KLR                       |      |   |  |  |
|------------------------------|------|---|--|--|
| Туре                         | D    | н |  |  |
| DK-KLR-02                    | 40,5 | 7 |  |  |
| Other dimensions on request! |      |   |  |  |