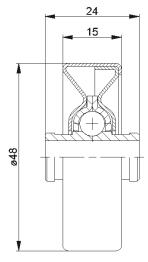

SLR-

**D** [mm]

**d** [mm] 6; 8

**C** [daN]

**T** [°C]

\_

Carton [pcs.]

250

| SLR                          |                            |  |
|------------------------------|----------------------------|--|
| Туре                         | Load Rating <b>C [daN]</b> |  |
| SLR-480                      | 20                         |  |
| Other dimensions on request! |                            |  |