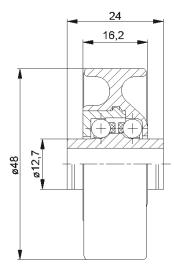

## **KLR-02** KLR-03

**d** [mm]

**C** [daN]

6; 8

**T** [°C] 0° - 80°

250

| KLR-02/03 |               |                  |                            |
|-----------|---------------|------------------|----------------------------|
| Туре      | Normal<br>.02 | Stainless<br>.03 | Load Rating <b>C [daN]</b> |
| KLR-480   | х             | Х                | 10                         |