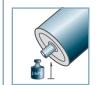

SR-02 SR-03

**D** [mm]

**d** [mm] 6; 8

**C** [daN]

**T** [°C] 0° - 80°

-

Carton [pcs.]

250

| SR-02/03 |               |                  |                      |
|----------|---------------|------------------|----------------------|
| Туре     | Normal<br>.02 | Stainless<br>.03 | Load Rating  C [daN] |
| SR-480   | Х             | х                | 10                   |