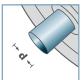

## **KLR-02** KLR-03

**d** [mm]

**C** [daN]

6; 8

**T** [°C] 0° - 80°

250

| KLR-02/03 |               |                  |                            |
|-----------|---------------|------------------|----------------------------|
| Туре      | Normal<br>.02 | Stainless<br>.03 | Load Rating <b>C [daN]</b> |
| KLR-480   | х             | Х                | 10                         |

## Other dimensions on request!

**6** Housing: Plastic

**C** Inner Race: Plastic

**C** Bearing Cap: Plastic

**&** Ball Cage: Plastic

C Ball

C 02: Steel

**c** 03: 1.4034