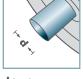

## **KLR-02** KLR-03

**d** [mm]

**C** [daN]

6; 8

**T** [°C] 0° - 80°

250

| KLR-02/03 |               |                  |                            |
|-----------|---------------|------------------|----------------------------|
| Туре      | Normal<br>.02 | Stainless<br>.03 | Load Rating <b>C [daN]</b> |
| KLR-480   | х             | Х                | 10                         |

## Other dimensions on request!

**6** Housing: Plastic

**C** Inner Race: Plastic

**C** Bearing Cap: Plastic

**&** Ball Cage: Plastic

C Ball

C 02: Steel

**c** 03: 1.4034