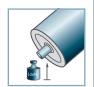

SR-02 SR-03

**D** [mm]

**d** [mm] 6; 8

**C** [daN]

**T** [°C] 0° - 80°

-

Carton [pcs.]

250