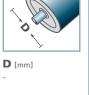

SLR-

**D** [mm]

**d** [mm] 6; 8

**C** [daN]

**T** [°C]

\_

Carton [pcs.]

250

| SLR                          |                            |  |
|------------------------------|----------------------------|--|
| Туре                         | Load Rating <b>C [daN]</b> |  |
| SLR-480                      | 20                         |  |
| Other dimensions on request! |                            |  |