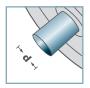

## **KLR-02** KLR-03

**d** [mm]

**C** [daN]

6; 8

**T** [°C] 0° - 80°

250

| KLR-02/03 |               |                  |                            |
|-----------|---------------|------------------|----------------------------|
| Туре      | Normal<br>.02 | Stainless<br>.03 | Load Rating <b>C [daN]</b> |
| KLR-480   | х             | Х                | 10                         |