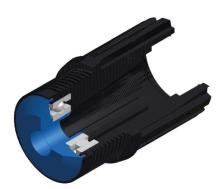

- **c** Housing: Plastic
- **c** Single Labyrinth Seal: Plastic
- **&** Bearing 6202 also with two bearings available

C Housing: Plastic

**c** Reducing Bush: Plastic

**G** Bearing 6202

KKR-40

D [mm]

d [mm]

C [daN]

T [°C]