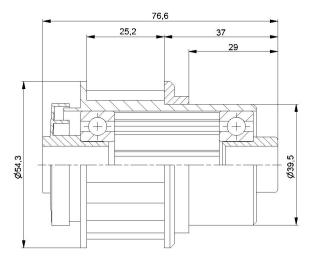

- **c** Housing: Plastic
- **c** Single Labyrinth Seal: Plastic
- **&** Bearing 6202 also with two bearings available

C Housing: Plastic

**c** Reducing Bush: Plastic

**G** Bearing 6202

KKR-40

D [mm]

d [mm]

C [daN]

T [°C]

G Inner Labyrinth Seal: Plastic

**©** Outer Labyrinth Seal: Plastic

**G** Bearing 6201

D [mm] 53

d [mm]

C [daN]

T [°C]

60

### Other dimensions on request!

**G** Housing: Plastic

C Labyrinth Seal: Plastic

C Reducing Bush: Plastic

**G** Bearing 6202