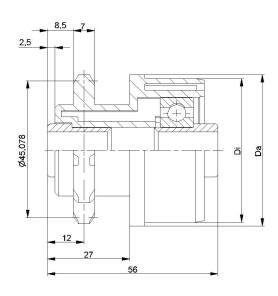

VR-40

D [mm] 50

d [mm] 12; SW11

C [daN]

T [°C]

FD 2

Carton [pcs.]

100

C Housing: Plastic

**c** Reducing Bush: Plastic

**G** Bearing 6202

KKR-40

D [mm]

d [mm]

C [daN]

T [°C]

G Inner Labyrinth Seal: Plastic

**©** Outer Labyrinth Seal: Plastic

**G** Bearing 6201

D [mm] 53

d [mm]

C [daN]

T [°C]

60