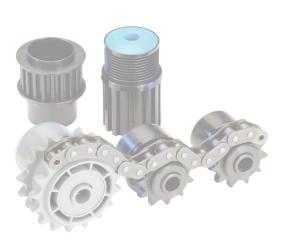

## Plastic Sprocket Wheel

KKR-40

D [mm] 50

d [mm] 12

C [daN]

T [°C]

FD 2

Carton [pcs.]

# Plastic Sprocket Wheel

KZA-40

D [mm]

d [mm] 12

C [daN]

T [°C]

-

Carton [pcs.]

# Plastic Synchronous Belt Drive