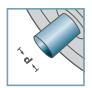

VR-40

D [mm] 50

d [mm] 12; SW11

C [daN]

T [°C]

FD 2

Carton [pcs.]

100

C Housing: Plastic

**c** Reducing Bush: Plastic

**G** Bearing 6202

KKR-40

D [mm]

d [mm]

C [daN]

T [°C]

## Plastic Sprocket Wheel

KKR-40

D [mm] 50

d [mm] 12

C [daN]

T [°C]

FD 2

Carton [pcs.]

G Inner Labyrinth Seal: Plastic

**©** Outer Labyrinth Seal: Plastic

**G** Bearing 6201

D [mm] 53

d [mm]

C [daN]

T [°C]

60

## Plastic Sprocket Wheel

88.5

KKR-40

D [mm]

d [mm] 12

C [daN]

T [°C]

-

# Plastic Sprocket Wheel

KZA-40

D [mm]

d [mm] 12

C [daN]

T [°C]

-

Carton [pcs.]