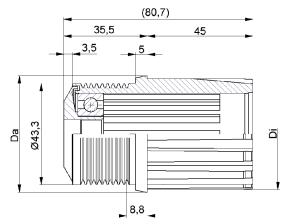

| V-Beltdrive PJ VR-                 |      |      |                        |  |
|------------------------------------|------|------|------------------------|--|
| Туре                               | Di   | Da   | Load Rating<br>C [daN] |  |
| 50x1,5.40                          | 47,3 | 49,8 | 80                     |  |
| Driving belt available on request! |      |      |                        |  |

### Plastic VR-Belt Drive

| KKR-1/2" x5/16" -Z11 for fix driving |         |      |  |  |
|--------------------------------------|---------|------|--|--|
| Туре                                 | Di +0,2 | Da   |  |  |
| 50x1,5.40                            | 47,3    | 49,9 |  |  |
| 50x2,8.40                            | 44,6    | 49,9 |  |  |
| Other dimensions on request!         |         |      |  |  |

Housing: 150 Sliding Ring: 300

| KKR-1/2"x5/16"-Z11 for friction driving |         |      |  |  |
|-----------------------------------------|---------|------|--|--|
| Туре                                    | Di +0,2 | Da   |  |  |
| 50x1,5.40 ST                            | 47,3    | 49,9 |  |  |