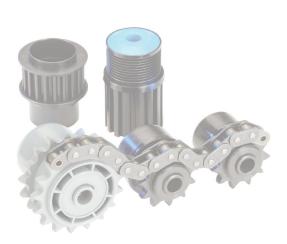

## Plastic Sprocket Wheel

KKR-40

D [mm] 50

d [mm] 12

C [daN]

T [°C]

FD 2

Carton [pcs.]

## Plastic Sprocket Wheel

88.5

KKR-40

D [mm]

d [mm] 12

C [daN]

T [°C]

-

# Plastic Sprocket Wheel

KZA-40

D [mm]

d [mm] 12

C [daN]

T [°C]

-

Carton [pcs.]

# Plastic Synchronous Belt Drive