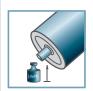

VR-40

D [mm] 50

d [mm] 12; SW11

C [daN]

T [°C]

FD 2

Carton [pcs.]

100

C Housing: Plastic

**c** Reducing Bush: Plastic

**G** Bearing 6202

KKR-40

D [mm]

d [mm]

C [daN]

T [°C]

## Plastic Sprocket Wheel

KKR-40

D [mm] 50

d [mm] 12

C [daN]

T [°C]

FD 2

Carton [pcs.]

G Inner Labyrinth Seal: Plastic

**©** Outer Labyrinth Seal: Plastic

**G** Bearing 6201

D [mm] 53

d [mm]

C [daN]

T [°C]

60

## Plastic Sprocket Wheel

88.5

KKR-40

D [mm]

d [mm] 12

C [daN]

T [°C]

-

# Plastic Sprocket Wheel

KZA-40

D [mm]

d [mm] 12

C [daN]

T [°C]

-

Carton [pcs.]