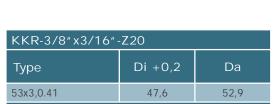

G Inner Labyrinth Seal: Plastic

**©** Outer Labyrinth Seal: Plastic

**G** Bearing 6201

D [mm] 53

d [mm]

C [daN]

T [°C]

60