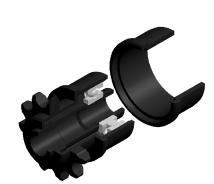

- **c** Housing: Plastic
- **c** Single Labyrinth Seal: Plastic
- **&** Bearing 6202 also with two bearings available

C Housing: Plastic

**c** Reducing Bush: Plastic

**G** Bearing 6202

KKR-40

D [mm]

d [mm]

C [daN]

T [°C]

## Plastic Sprocket Wheel

KKR-40

D [mm] 50

d [mm] 12

C [daN]

T [°C]

FD 2

Carton [pcs.]