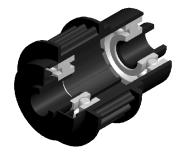

- **c** Housing: Plastic
- **c** Single Labyrinth Seal: Plastic
- **&** Bearing 6202 also with two bearings available

C Housing: Plastic

**c** Reducing Bush: Plastic

**G** Bearing 6202

KKR-40

D [mm]

d [mm]

C [daN]

T [°C]