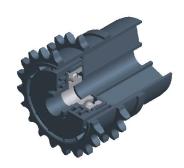

G Inner Labyrinth Seal: Plastic

**©** Outer Labyrinth Seal: Plastic

**G** Bearing 6201

D [mm] 53

d [mm]

C [daN]

T [°C]

60

## Plastic Sprocket Wheel

88.5

KKR-40

D [mm]

d [mm] 12

C [daN]

T [°C]

-

#### KKR-1/2" x5/16" -Z14