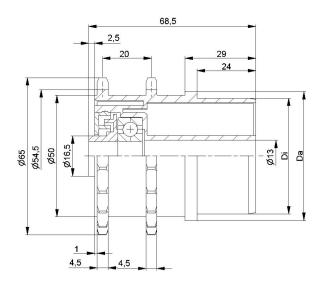

VR-40

D [mm] 50

d [mm] 12; SW11

C [daN]

T [°C]

FD 2

Carton [pcs.]

100

| V-Beltdrive PJ VR-                 |      |      |                        |  |
|------------------------------------|------|------|------------------------|--|
| Туре                               | Di   | Da   | Load Rating<br>C [daN] |  |
| 50x1,5.40                          | 47,3 | 49,8 | 80                     |  |
| Driving belt available on request! |      |      |                        |  |

### Plastic VR-Belt Drive

| KKR-1/2" x5/16" -Z11 for fix driving |         |      |  |  |
|--------------------------------------|---------|------|--|--|
| Туре                                 | Di +0,2 | Da   |  |  |
| 50x1,5.40                            | 47,3    | 49,9 |  |  |
| 50x2,8.40                            | 44,6    | 49,9 |  |  |
| Other dimensions on request!         |         |      |  |  |

Housing: 150 Sliding Ring: 300

| KKR-1/2"x5/16"-Z11 for friction driving |         |      |  |  |
|-----------------------------------------|---------|------|--|--|
| Туре                                    | Di +0,2 | Da   |  |  |
| 50x1,5.40 ST                            | 47,3    | 49,9 |  |  |