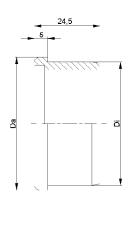

| V-Beltdrive PJ VR-                 |      |      |                        |  |
|------------------------------------|------|------|------------------------|--|
| Туре                               | Di   | Da   | Load Rating<br>C [daN] |  |
| 50x1,5.40                          | 47,3 | 49,8 | 80                     |  |
| Driving belt available on request! |      |      |                        |  |

### Plastic VR-Belt Drive

| KKR-1/2" x5/16" -Z11 for fix driving |         |      |  |  |
|--------------------------------------|---------|------|--|--|
| Туре                                 | Di +0,2 | Da   |  |  |
| 50x1,5.40                            | 47,3    | 49,9 |  |  |
| 50x2,8.40                            | 44,6    | 49,9 |  |  |
| Other dimensions on request!         |         |      |  |  |