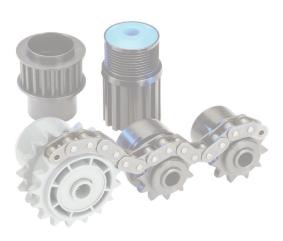

## Plastic Sprocket Wheel

KKR-40

D [mm] 50

d [mm] 12

C [daN]

T [°C]

FD 2

Carton [pcs.]

## Plastic Sprocket Wheel

88.5

KKR-40

D [mm]

d [mm] 12

C [daN]

T [°C]

-

# Plastic Sprocket Wheel

KZA-40

D [mm]

d [mm] 12

C [daN]

T [°C]

-

Carton [pcs.]