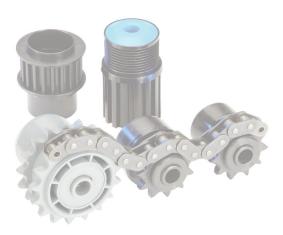

VR-40

D [mm] 50

d [mm] 12; SW11

C [daN]

T [°C]

FD 2

Carton [pcs.]

100

C Housing: Plastic

**c** Reducing Bush: Plastic

**G** Bearing 6202

KKR-40

D [mm]

d [mm]

C [daN]

T [°C]

## Plastic Sprocket Wheel

KKR-40

D [mm] 50

d [mm] 12

C [daN]

T [°C]

FD 2

Carton [pcs.]

## Plastic Sprocket Wheel

88.5

KKR-40

D [mm]

d [mm] 12

C [daN]

T [°C]

-

# Plastic Sprocket Wheel

KZA-40

D [mm]

d [mm] 12

C [daN]

T [°C]

-

Carton [pcs.]