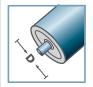

VR-40

D [mm] 50

d [mm] 12; SW11

C [daN]

T [°C]

FD 2

Carton [pcs.]

100

C Housing: Plastic

**c** Reducing Bush: Plastic

**G** Bearing 6202

KKR-40

D [mm]

d [mm]

C [daN]

T [°C]

## Plastic Sprocket Wheel

KKR-40

D [mm] 50

d [mm] 12

C [daN]

T [°C]

FD 2

Carton [pcs.]

G Inner Labyrinth Seal: Plastic

**©** Outer Labyrinth Seal: Plastic

**G** Bearing 6201

D [mm] 53

d [mm]

C [daN]

T [°C]

60

## Plastic Sprocket Wheel

88.5

KKR-40

D [mm]

d [mm] 12

C [daN]

T [°C]

-

# Plastic Sprocket Wheel

KZA-40

D [mm]

d [mm] 12

C [daN]

T [°C]

-

Carton [pcs.]