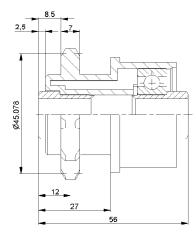

- **c** Housing: Plastic
- **c** Single Labyrinth Seal: Plastic
- **&** Bearing 6202 also with two bearings available

C Housing: Plastic

**c** Reducing Bush: Plastic

**G** Bearing 6202

KKR-40

D [mm]

d [mm]

C [daN]

T [°C]

## Plastic Sprocket Wheel

KKR-40

D [mm] 50

d [mm] 12

C [daN]

T [°C]

FD 2

Carton [pcs.]