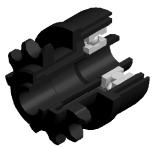

- **c** Housing: Plastic
- **c** Single Labyrinth Seal: Plastic
- **&** Bearing 6202 also with two bearings available

C Housing: Plastic

**c** Reducing Bush: Plastic

**G** Bearing 6202

KKR-40

D [mm]

d [mm]

C [daN]

T [°C]