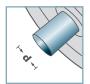

| MTR-16                       |         |         |                            |  |
|------------------------------|---------|---------|----------------------------|--|
| Туре                         | Di ±0.1 | Da ±0.2 | Load Rating <b>C [daN]</b> |  |
| MTR-30x1,2.16                | 27,6    | 29,6    | 30                         |  |
| MTR-30x1,5.16                | 27,3    | 29,6    | 30                         |  |
| Other dimensions on request! |         |         |                            |  |

| MTR-20                       |         |         |                            |  |
|------------------------------|---------|---------|----------------------------|--|
| Туре                         | Di ±0.1 | Da ±0.2 | Load Rating <b>C [daN]</b> |  |
| MTR-40x1,5.20                | 37,3    | 39,5    | 80                         |  |
| MTR-40x2,0.20                | 36,3    | 39,5    | 80                         |  |
| MTR-48x1,5.20                | 45,3    | 47,5    | 80                         |  |
| MTR-50x1,5.20                | 47,3    | 49,5    | 80                         |  |
| MTR-50x2,0.20                | 46,3    | 49,5    | 80                         |  |
| MTR-60x1,5.20                | 57,3    | 59,5    | 80                         |  |
| MTR-60x2,0.20                | 56,3    | 59,5    | 80                         |  |
| MTR-80x2,0.20                | 76,4    | 79,5    | 80                         |  |
| Other dimensions on request! |         |         |                            |  |

| MTR-30                       |         |         |                            |  |
|------------------------------|---------|---------|----------------------------|--|
| Туре                         | Di ±0.1 | Da ±0.2 | Load Rating <b>C [daN]</b> |  |
| MTR-50x1,5.30                | 47,3    | 49,5    | 120                        |  |
| MTR-50x2,0.30                | 46,3    | 49,5    | 120                        |  |
| MTR-50x3,0.30                | 44,3    | 49,5    | 120                        |  |
| MTR-60x1,5.30                | 57,3    | 59,5    | 120                        |  |
| MTR-60x2,0.30                | 56,3    | 59,5    | 120                        |  |
| MTR-80x2,0.30                | 76,4    | 79,5    | 120                        |  |
| Other dimensions on request! |         |         |                            |  |