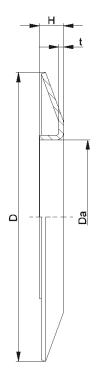

25

| BS-                          |         |      |        |     |
|------------------------------|---------|------|--------|-----|
| Туре                         | Da ±0.1 | D -2 | H ±0.5 | t   |
| BS-50-130                    | 49,9    | 130  | 10     | 1,5 |
| BS-60-130                    | 59,9    | 130  | 10     | 1,5 |
| BS-80-150                    | 79,9    | 150  | 14     | 2,5 |
| BS-89-150                    | 88,9    | 150  | 14     | 2,5 |
| BS-108-150                   | 107,9   | 150  | 14     | 2,5 |
| Other dimensions on request! |         |      |        |     |