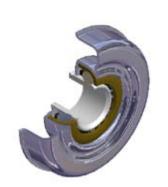

- **4** Housing: Steel, Zinc plated
- **G** Bearing RL-16
  - **C** Bearing Shell: Steel, Hardened
  - C Inner Race: Steel, Hardened, Zinc plated
  - C Ball Cage: Plastic
  - **C** Ball: Steel

# **4** Housing: Steel, Zinc plated

- **G** Bearing RL-20
  - **G** Bearing Shell: Steel, Hardened
  - C Inner Race: Steel, Hardened, Zinc plated
  - **&** Ball Cage: Plastic
  - **6** Ball: Steel

**C** Housing: Steel, Zinc plated

G Reducing Bush: Plastic

**G** Bearing RL-30

Bearing Shell: Steel, HardenedInner Race: Steel, Hardened

- G Housing: Steel, Zinc plated
- **G** Bearing RL-30-2

**G** Bearing Shell: Steel, Hardened