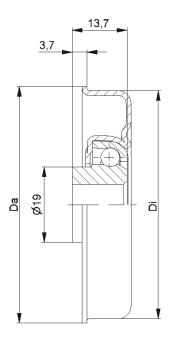

| MTR-16                       |         |         |                            |  |
|------------------------------|---------|---------|----------------------------|--|
| Туре                         | Di ±0.1 | Da ±0.2 | Load Rating <b>C [daN]</b> |  |
| MTR-30x1,2.16                | 27,6    | 29,6    | 30                         |  |
| MTR-30x1,5.16                | 27,3    | 29,6    | 30                         |  |
| Other dimensions on request! |         |         |                            |  |

| MTR-20                       |         |         |                            |  |
|------------------------------|---------|---------|----------------------------|--|
| Туре                         | Di ±0.1 | Da ±0.2 | Load Rating <b>C [daN]</b> |  |
| MTR-40x1,5.20                | 37,3    | 39,5    | 80                         |  |
| MTR-40x2,0.20                | 36,3    | 39,5    | 80                         |  |
| MTR-48x1,5.20                | 45,3    | 47,5    | 80                         |  |
| MTR-50x1,5.20                | 47,3    | 49,5    | 80                         |  |
| MTR-50x2,0.20                | 46,3    | 49,5    | 80                         |  |
| MTR-60x1,5.20                | 57,3    | 59,5    | 80                         |  |
| MTR-60x2,0.20                | 56,3    | 59,5    | 80                         |  |
| MTR-80x2,0.20                | 76,4    | 79,5    | 80                         |  |
| Other dimensions on request! |         |         |                            |  |

| MTR-30                       |         |         |                            |  |
|------------------------------|---------|---------|----------------------------|--|
| Туре                         | Di ±0.1 | Da ±0.2 | Load Rating <b>C [daN]</b> |  |
| MTR-50x1,5.30                | 47,3    | 49,5    | 120                        |  |
| MTR-50x2,0.30                | 46,3    | 49,5    | 120                        |  |
| MTR-50x3,0.30                | 44,3    | 49,5    | 120                        |  |
| MTR-60x1,5.30                | 57,3    | 59,5    | 120                        |  |
| MTR-60x2,0.30                | 56,3    | 59,5    | 120                        |  |
| MTR-80x2,0.30                | 76,4    | 79,5    | 120                        |  |
| Other dimensions on request! |         |         |                            |  |

| MTR-30-2                     |         |         |                            |  |
|------------------------------|---------|---------|----------------------------|--|
| Туре                         | Di ±0.1 | Da ±0.2 | Load Rating <b>C [daN]</b> |  |
| MTR-50x1,5.30-2              | 47,3    | 49,5    | 120                        |  |
| MTR-50x2,0.30-2              | 46,3    | 49,5    | 120                        |  |
| MTR-60x1,5.30-2              | 57,3    | 59,5    | 120                        |  |
| MTR-60x2,0.30-2              | 56,3    | 59,5    | 120                        |  |
| MTR-80x2,0.30-2              | 76,4    | 79,5    | 120                        |  |
| Other dimensions on request! |         |         |                            |  |

| MTR-40.15                    |         |         |                            |  |
|------------------------------|---------|---------|----------------------------|--|
| Туре                         | Di ±0.1 | Da ±0.2 | Load Rating <b>C [daN]</b> |  |
| MTR-50x1,5.40.15             | 47,3    | 49,5    | 120                        |  |
| MTR-50x2,0.40.15             | 46,3    | 49,5    | 120                        |  |
| MTR-60x1,5.40.15             | 57,3    | 59,5    | 150                        |  |
| MTR-60x2,0.40.15             | 56,3    | 59,5    | 150                        |  |
| MTR-60x3,0.40.15             | 54,3    | 59,5    | 150                        |  |
| MTR-70x2,0.40.15             | 66,4    | 69,5    | 150                        |  |
| MTR-80x2,0.40.15             | 76,5    | 79,5    | 150                        |  |
| Other dimensions on request! |         |         |                            |  |

| MTR-45.17                    |                      |      |     |  |  |
|------------------------------|----------------------|------|-----|--|--|
| Туре                         | Type Di ±0.1 Da ±0.2 |      |     |  |  |
| MTR-50x1,5.45.17             | 47,3                 | 49,5 | 120 |  |  |
| MTR-80x2,0.45.17             | 76,5                 | 79,5 | 150 |  |  |
| Other dimensions on request! |                      |      |     |  |  |