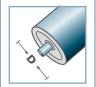

**MTR-16** 

**D** [mm] 30

**d** [mm] 8; 10

**C** [daN]

**T** [°C] 0° - 100°

Vactra No. 2

Carton [pcs.]

500

### **MTR-20**

**D** [mm] 40 - 80

**d** [mm] 8; 10; 12; SW11

C [daN]

**T** [°C] 0° - 100°

Vactra No. 2

Carton [pcs.]

| ø40: | 250 |
|------|-----|
| ø48: | 350 |
| ø50: | 350 |
| ø60: | 200 |
| ø80: | 125 |
|      |     |

### **MTR-30**

**D** [mm] 50 - 80

**d** [mm] 8; 10; 12; SW11

**C** [daN]

**T** [°C] 0° - 100°

FD N

Carton [pcs.]

| 300 |
|-----|
| 200 |
| 125 |
|     |

## MTR-30-2

**D** [mm] 50 - 80

**d** [mm]

**C** [daN]

**T** [°C] 0° - 100°

12; 14; 15; SW11

Carton [pcs.]

| ø50: | 300 |
|------|-----|
| ø60: | 200 |
| ø80: | 125 |
|      |     |

### **MTR-40**

**D** [mm] 50 - 80

10; 12; SW11

**T** [°C] 0° - 80°

**d** [mm]

**C** [daN] 120 - 150

Carton [pcs.]

| 100 |
|-----|
| 200 |
| 125 |
|     |

## MTR-40.15

50 - 80

**d** [mm] 15

**C** [daN] 120 - 150

**T** [°C] 0° - 80°

**D** [mm]

Carton [pcs.]

| ø50: | 100 |
|------|-----|
| ø60: | 200 |
| ø70: | 125 |
| ø80: | 125 |
|      |     |

## MTR-45.17

**D** [mm]

**d** [mm] 17

**C** [daN]

**T** [°C] 0° - 80°

FD 2

Carton [pcs.]

ø50: 100 ø80: 125