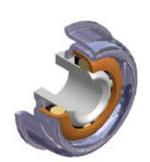

- **4** Housing: Steel, Zinc plated
- **G** Bearing RL-16
  - **C** Bearing Shell: Steel, Hardened
  - C Inner Race: Steel, Hardened, Zinc plated
  - C Ball Cage: Plastic
  - **C** Ball: Steel