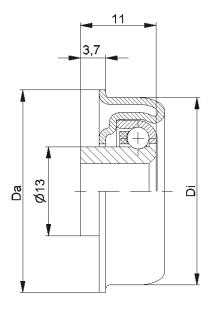

| MTR-16                       |         |         |                            |  |
|------------------------------|---------|---------|----------------------------|--|
| Туре                         | Di ±0.1 | Da ±0.2 | Load Rating <b>C [daN]</b> |  |
| MTR-30x1,2.16                | 27,6    | 29,6    | 30                         |  |
| MTR-30x1,5.16                | 27,3    | 29,6    | 30                         |  |
| Other dimensions on request! |         |         |                            |  |

- **4** Housing: Steel, Zinc plated
- **G** Bearing RL-16
  - **C** Bearing Shell: Steel, Hardened
  - C Inner Race: Steel, Hardened, Zinc plated
  - C Ball Cage: Plastic
  - **C** Ball: Steel