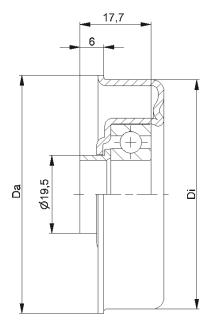

| MTR-16                       |         |         |                            |  |
|------------------------------|---------|---------|----------------------------|--|
| Туре                         | Di ±0.1 | Da ±0.2 | Load Rating <b>C [daN]</b> |  |
| MTR-30x1,2.16                | 27,6    | 29,6    | 30                         |  |
| MTR-30x1,5.16                | 27,3    | 29,6    | 30                         |  |
| Other dimensions on request! |         |         |                            |  |