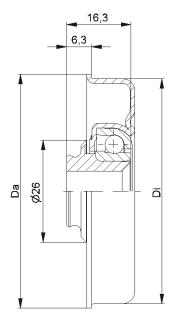

| MTR-16                       |         |         |                            |  |
|------------------------------|---------|---------|----------------------------|--|
| Туре                         | Di ±0.1 | Da ±0.2 | Load Rating <b>C [daN]</b> |  |
| MTR-30x1,2.16                | 27,6    | 29,6    | 30                         |  |
| MTR-30x1,5.16                | 27,3    | 29,6    | 30                         |  |
| Other dimensions on request! |         |         |                            |  |

- **4** Housing: Steel, Zinc plated
- **G** Bearing RL-16
  - **C** Bearing Shell: Steel, Hardened
  - C Inner Race: Steel, Hardened, Zinc plated
  - C Ball Cage: Plastic
  - **C** Ball: Steel