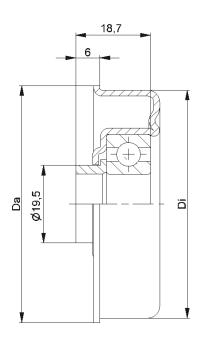

| MTR-16                       |         |         |                            |  |
|------------------------------|---------|---------|----------------------------|--|
| Туре                         | Di ±0.1 | Da ±0.2 | Load Rating <b>C [daN]</b> |  |
| MTR-30x1,2.16                | 27,6    | 29,6    | 30                         |  |
| MTR-30x1,5.16                | 27,3    | 29,6    | 30                         |  |
| Other dimensions on request! |         |         |                            |  |

**C** Housing: Steel, Zinc plated

G Reducing Bush: Plastic

**G** Bearing RL-30

Bearing Shell: Steel, HardenedInner Race: Steel, Hardened