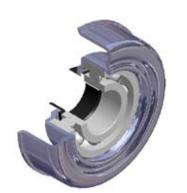

- **4** Housing: Steel, Zinc plated
- **G** Bearing RL-16
  - **C** Bearing Shell: Steel, Hardened
  - C Inner Race: Steel, Hardened, Zinc plated
  - C Ball Cage: Plastic
  - **C** Ball: Steel