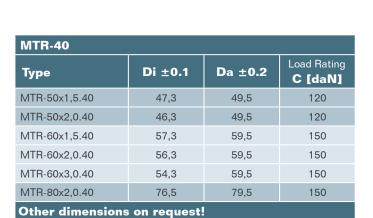

### **MTR-40**

**D** [mm] 50 - 80

10; 12; SW11

**T** [°C] 0° - 80°

**d** [mm]

**C** [daN] 120 - 150

Carton [pcs.]

| 100 |
|-----|
| 200 |
| 125 |
|     |

G Housing: Steel, Zinc plated

C Reducing Bush: Plastic

## MTR-40.15

50 - 80

**d** [mm] 15

**C** [daN] 120 - 150

**T** [°C] 0° - 80°

**D** [mm]

Carton [pcs.]

| ø50: | 100 |
|------|-----|
| ø60: | 200 |
| ø70: | 125 |
| ø80: | 125 |
|      |     |

| MTR-40.15                    |         |         |                            |  |
|------------------------------|---------|---------|----------------------------|--|
| Туре                         | Di ±0.1 | Da ±0.2 | Load Rating <b>C [daN]</b> |  |
| MTR-50x1,5.40.15             | 47,3    | 49,5    | 120                        |  |
| MTR-50x2,0.40.15             | 46,3    | 49,5    | 120                        |  |
| MTR-60x1,5.40.15             | 57,3    | 59,5    | 150                        |  |
| MTR-60x2,0.40.15             | 56,3    | 59,5    | 150                        |  |
| MTR-60x3,0.40.15             | 54,3    | 59,5    | 150                        |  |
| MTR-70x2,0.40.15             | 66,4    | 69,5    | 150                        |  |
| MTR-80x2,0.40.15             | 76,5    | 79,5    | 150                        |  |
| Other dimensions on request! |         |         |                            |  |