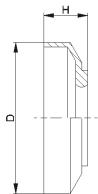

Carton [pcs.]

| DK-MTR                       |    |   |  |
|------------------------------|----|---|--|
| Туре                         | D  | н |  |
| DK-MTR-20                    | 34 | 7 |  |
| DK-MTR-30-2                  | 39 | 7 |  |
| Other dimensions on request! |    |   |  |

# DK-MTR-

**D** [mm]

d [mm]

**T** [°C] 0° - 80°

| DK-MTR                       |    |    |  |
|------------------------------|----|----|--|
| Туре                         | D  | н  |  |
| DK-MTR-30                    | 38 | 11 |  |
| Other dimensions on request! |    |    |  |