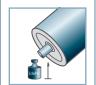

# DK-MTR-

**D** [mm]

**d** [mm]

-

C [daN]

-

**T** [°C] 0° - 80°

-

Carton [pcs.]

| DK-MTR                       |    |   |  |
|------------------------------|----|---|--|
| Туре                         | D  | н |  |
| DK-MTR-20                    | 34 | 7 |  |
| DK-MTR-30-2                  | 39 | 7 |  |
| Other dimensions on request! |    |   |  |

# DK-MTR-

**D** [mm]

d [mm]

**T** [°C] 0° - 80°

| DK-MTR                       |    |    |  |
|------------------------------|----|----|--|
| Туре                         | D  | н  |  |
| DK-MTR-30                    | 38 | 11 |  |
| Other dimensions on request! |    |    |  |