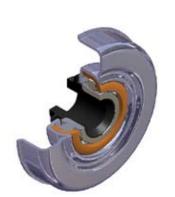

- **4** Housing: Steel, Zinc plated
- **G** Bearing RL-16
  - **C** Bearing Shell: Steel, Hardened
  - C Inner Race: Steel, Hardened, Zinc plated
  - C Ball Cage: Plastic
  - **C** Ball: Steel