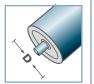

**MTR-16** 

**D** [mm] 30

**d** [mm] 8; 10

**C** [daN]

**T** [°C] 0° - 100°

Vactra No. 2

Carton [pcs.]

500

| MTR-16                       |         |         |                            |  |
|------------------------------|---------|---------|----------------------------|--|
| Туре                         | Di ±0.1 | Da ±0.2 | Load Rating <b>C [daN]</b> |  |
| MTR-30x1,2.16                | 27,6    | 29,6    | 30                         |  |
| MTR-30x1,5.16                | 27,3    | 29,6    | 30                         |  |
| Other dimensions on request! |         |         |                            |  |