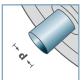

G Housing: Steel, Zinc plated

C Distance Bush: Plastic

**G** Bearing 6003

**D** [mm] 50 - 108

**d** [mm]

C [daN]

**T** [°C]

Carton [pcs.]

25

| BS-                          |         |      |        |     |
|------------------------------|---------|------|--------|-----|
| Туре                         | Da ±0.1 | D -2 | H ±0.5 | t   |
| BS-50-130                    | 49,9    | 130  | 10     | 1,5 |
| BS-60-130                    | 59,9    | 130  | 10     | 1,5 |
| BS-80-150                    | 79,9    | 150  | 14     | 2,5 |
| BS-89-150                    | 88,9    | 150  | 14     | 2,5 |
| BS-108-150                   | 107,9   | 150  | 14     | 2,5 |
| Other dimensions on request! |         |      |        |     |