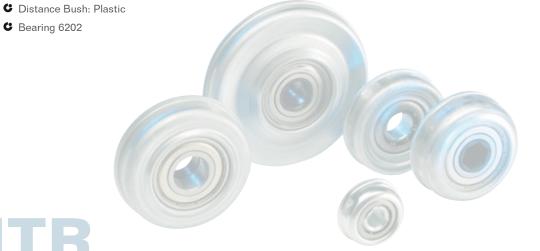

G Housing: Steel, Zinc plated

C Distance Bush: Plastic

**G** Bearing 6003

**D** [mm] 50 - 108

**d** [mm]

C [daN]

**T** [°C]

Carton [pcs.]