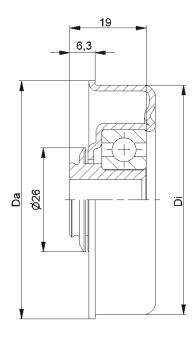

- **4** Housing: Steel, Zinc plated
- **G** Bearing RL-16
  - **C** Bearing Shell: Steel, Hardened
  - C Inner Race: Steel, Hardened, Zinc plated
  - C Ball Cage: Plastic
  - **C** Ball: Steel

**C** Housing: Steel, Zinc plated

G Reducing Bush: Plastic

**G** Bearing RL-30

Bearing Shell: Steel, HardenedInner Race: Steel, Hardened

- G Housing: Steel, Zinc plated
- **G** Bearing RL-30-2

**G** Bearing Shell: Steel, Hardened

G Housing: Steel, Zinc plated

C Reducing Bush: Plastic

C Housing: Steel, Zinc plated

G Housing: Steel, Zinc plated

C Distance Bush: Plastic

**G** Bearing 6003

**D** [mm] 50 - 108

**d** [mm]

C [daN]

**T** [°C]

Carton [pcs.]

**c** Seal Bonnet: Plastic