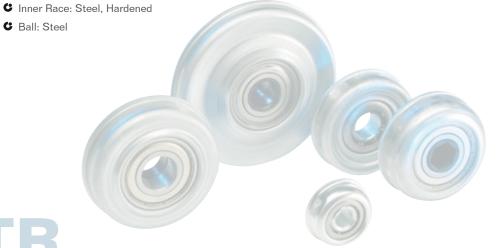

- **4** Housing: Steel, Zinc plated
- **G** Bearing RL-16
  - **C** Bearing Shell: Steel, Hardened
  - C Inner Race: Steel, Hardened, Zinc plated
  - C Ball Cage: Plastic
  - **C** Ball: Steel

# **4** Housing: Steel, Zinc plated

- **G** Bearing RL-20
  - **G** Bearing Shell: Steel, Hardened
  - C Inner Race: Steel, Hardened, Zinc plated
  - **&** Ball Cage: Plastic
  - **6** Ball: Steel