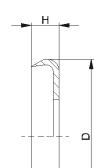

# DK-MTR-

**D** [mm]

**d** [mm]

-

C [daN]

-

**T** [°C] 0° - 80°

-

Carton [pcs.]

| DK-MTR                       |    |   |  |
|------------------------------|----|---|--|
| Туре                         | D  | н |  |
| DK-MTR-20                    | 34 | 7 |  |
| DK-MTR-30-2                  | 39 | 7 |  |
| Other dimensions on request! |    |   |  |