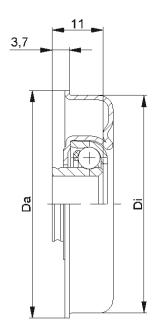

| MTR-16                       |         |         |                            |  |
|------------------------------|---------|---------|----------------------------|--|
| Туре                         | Di ±0.1 | Da ±0.2 | Load Rating <b>C [daN]</b> |  |
| MTR-30x1,2.16                | 27,6    | 29,6    | 30                         |  |
| MTR-30x1,5.16                | 27,3    | 29,6    | 30                         |  |
| Other dimensions on request! |         |         |                            |  |

| MTR-20                       |         |         |                            |  |
|------------------------------|---------|---------|----------------------------|--|
| Туре                         | Di ±0.1 | Da ±0.2 | Load Rating <b>C [daN]</b> |  |
| MTR-40x1,5.20                | 37,3    | 39,5    | 80                         |  |
| MTR-40x2,0.20                | 36,3    | 39,5    | 80                         |  |
| MTR-48x1,5.20                | 45,3    | 47,5    | 80                         |  |
| MTR-50x1,5.20                | 47,3    | 49,5    | 80                         |  |
| MTR-50x2,0.20                | 46,3    | 49,5    | 80                         |  |
| MTR-60x1,5.20                | 57,3    | 59,5    | 80                         |  |
| MTR-60x2,0.20                | 56,3    | 59,5    | 80                         |  |
| MTR-80x2,0.20                | 76,4    | 79,5    | 80                         |  |
| Other dimensions on request! |         |         |                            |  |

| MTR-30                       |         |         |                            |  |
|------------------------------|---------|---------|----------------------------|--|
| Туре                         | Di ±0.1 | Da ±0.2 | Load Rating <b>C [daN]</b> |  |
| MTR-50x1,5.30                | 47,3    | 49,5    | 120                        |  |
| MTR-50x2,0.30                | 46,3    | 49,5    | 120                        |  |
| MTR-50x3,0.30                | 44,3    | 49,5    | 120                        |  |
| MTR-60x1,5.30                | 57,3    | 59,5    | 120                        |  |
| MTR-60x2,0.30                | 56,3    | 59,5    | 120                        |  |
| MTR-80x2,0.30                | 76,4    | 79,5    | 120                        |  |
| Other dimensions on request! |         |         |                            |  |

| MTR-30-2                     |         |         |                            |  |
|------------------------------|---------|---------|----------------------------|--|
| Туре                         | Di ±0.1 | Da ±0.2 | Load Rating <b>C [daN]</b> |  |
| MTR-50x1,5.30-2              | 47,3    | 49,5    | 120                        |  |
| MTR-50x2,0.30-2              | 46,3    | 49,5    | 120                        |  |
| MTR-60x1,5.30-2              | 57,3    | 59,5    | 120                        |  |
| MTR-60x2,0.30-2              | 56,3    | 59,5    | 120                        |  |
| MTR-80x2,0.30-2              | 76,4    | 79,5    | 120                        |  |
| Other dimensions on request! |         |         |                            |  |

| MTR-40.15                    |         |         |                            |  |
|------------------------------|---------|---------|----------------------------|--|
| Туре                         | Di ±0.1 | Da ±0.2 | Load Rating <b>C [daN]</b> |  |
| MTR-50x1,5.40.15             | 47,3    | 49,5    | 120                        |  |
| MTR-50x2,0.40.15             | 46,3    | 49,5    | 120                        |  |
| MTR-60x1,5.40.15             | 57,3    | 59,5    | 150                        |  |
| MTR-60x2,0.40.15             | 56,3    | 59,5    | 150                        |  |
| MTR-60x3,0.40.15             | 54,3    | 59,5    | 150                        |  |
| MTR-70x2,0.40.15             | 66,4    | 69,5    | 150                        |  |
| MTR-80x2,0.40.15             | 76,5    | 79,5    | 150                        |  |
| Other dimensions on request! |         |         |                            |  |

| MTR-45.17                    |                      |      |     |  |  |
|------------------------------|----------------------|------|-----|--|--|
| Туре                         | Type Di ±0.1 Da ±0.2 |      |     |  |  |
| MTR-50x1,5.45.17             | 47,3                 | 49,5 | 120 |  |  |
| MTR-80x2,0.45.17             | 76,5                 | 79,5 | 150 |  |  |
| Other dimensions on request! |                      |      |     |  |  |