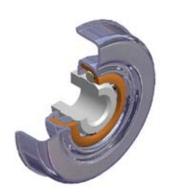

- **4** Housing: Steel, Zinc plated
- **G** Bearing RL-16
  - **C** Bearing Shell: Steel, Hardened
  - C Inner Race: Steel, Hardened, Zinc plated
  - C Ball Cage: Plastic
  - **C** Ball: Steel