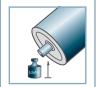

**MTR-16** 

**D** [mm] 30

**d** [mm] 8; 10

**C** [daN]

**T** [°C] 0° - 100°

Vactra No. 2

Carton [pcs.]

500

### **MTR-20**

**D** [mm] 40 - 80

**d** [mm] 8; 10; 12; SW11

C [daN]

**T** [°C] 0° - 100°

Vactra No. 2

Carton [pcs.]

| ø40: | 250 |
|------|-----|
| ø48: | 350 |
| ø50: | 350 |
| ø60: | 200 |
| ø80: | 125 |
|      |     |

### **MTR-30**

**D** [mm] 50 - 80

**d** [mm] 8; 10; 12; SW11

**C** [daN]

**T** [°C] 0° - 100°

FD N

Carton [pcs.]

| 300 |
|-----|
| 200 |
| 125 |
|     |